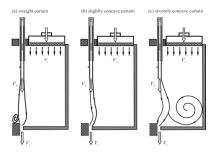

## **Discription & Figures**

▲ The perspective view showing of the air curtain-isoleated BSC

▲ The characteristic flow modes of the air curtain BSC in different operation condition

▲The characteristic flow modes of the air curtain BSC