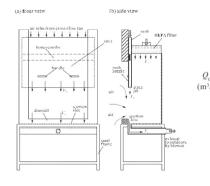

## **Discription & Figures**

▲ The perspective view showing of the air curtain-isoleated BSC

▲ The characteristic flow modes of the air curtain BSC in different operation condition

▲The characteristic flow modes of the air curtain BSC